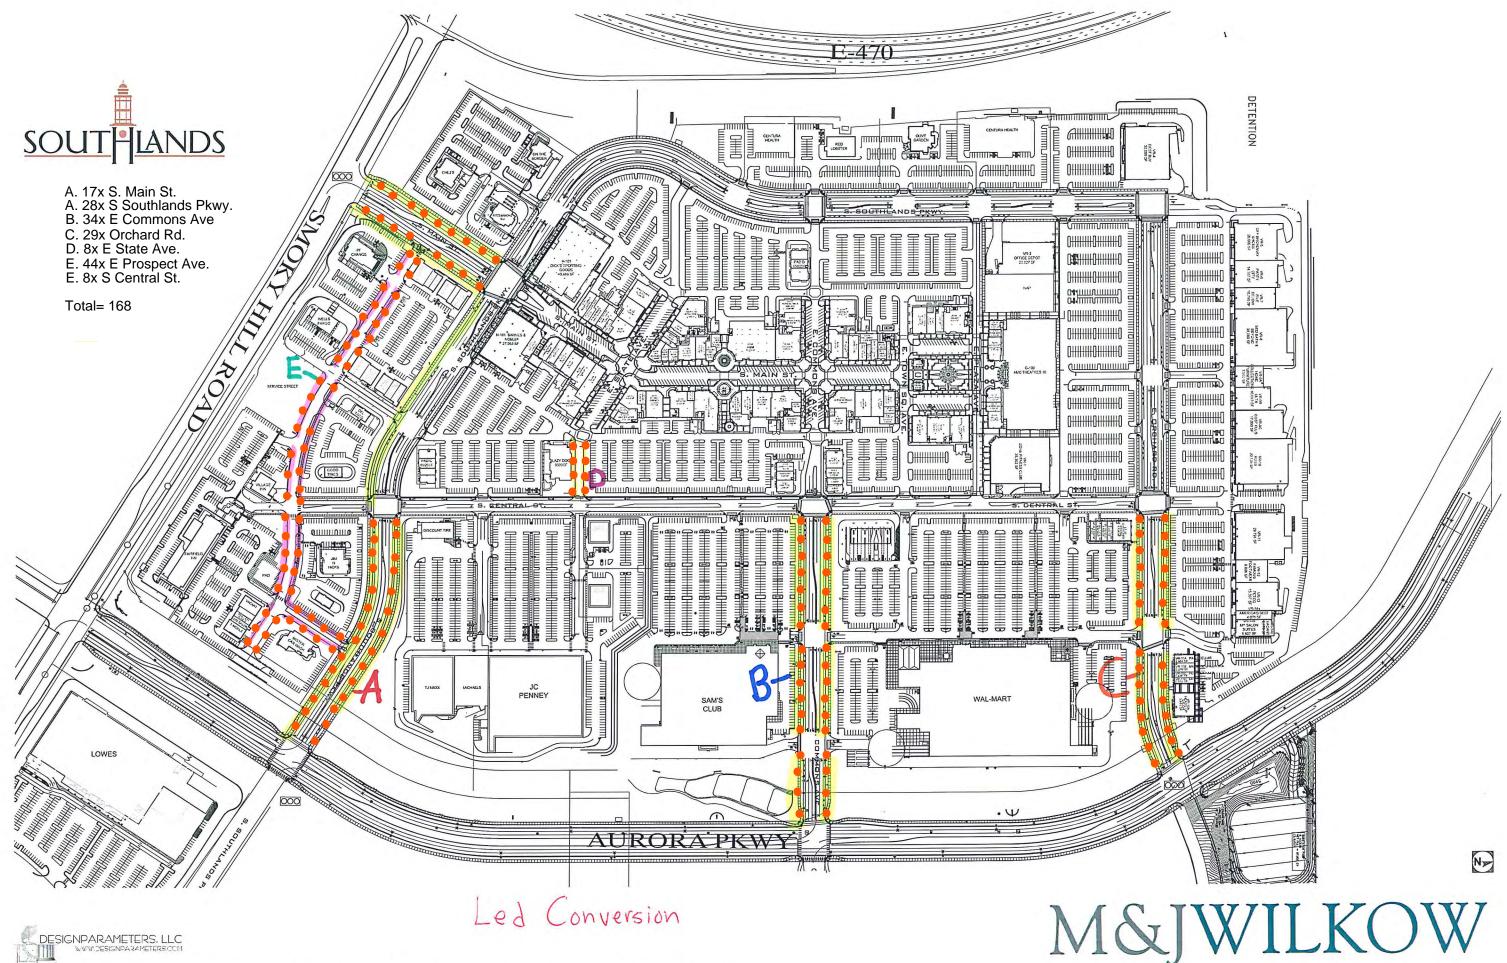

### Southlands Metropolitan District Roads to include;

- East Orchard Rd.
- Prospect Avenue
- South Central Street
- South Southlands Parkway
  - o (Includes Main Street Shops and Parking (South Main Street & East Commons Avenue).
- Refer to map (attached)