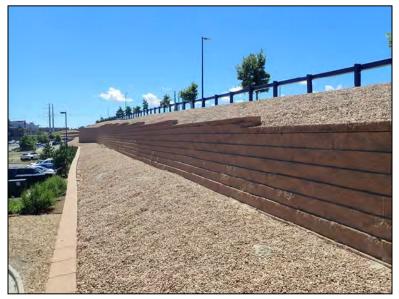

|
| Defect               | Photo 6  | View of Improperly Installed Weep Hole at Sta. 11+30                                |
| Defect               | Photo 7  | Area of Undermining at Sta. 11+79                                                   |
| Defect               | Photo 8  | Obstructed Weep Hole at Sta. 7+51                                                   |
| General              | Photo 9  | Typical Exposed Shotcrete Wall with Exposed Reinforcing Steel at East End o<br>Wall |
| General              | Photo 10 | Vertical Drain through Capstone at Sta. 2+94                                        |
| General              | Photo 11 | Typical Mortar Residue on Wall Facing                                               |

# Southland Walls Inspection - Middle Wall - 07/07/2022



Elevation, Looking Southeast



Roadway Carried, Looking West



Roadway Carried, Looking Southeast



Splits in CMU Block at Sta. 3+45

# Southland Walls Inspection - Middle Wall - 07/07/2022



Backfill Loss Through Improperly Installed Weep Hole at Sta. 11+30



Area of Undermining at Sta. 11+79



View of Improperly Installed Weep Hole at Sta. 11+30



Obstructed Weep Hole at Sta. 7+51

# Southland Walls Inspection - Middle Wall - 07/07/2022



Typical Exposed Shotcrete Wall with Exposed Reinforcing Steel at East End of Wall



Typical Mortar Residue on Wall Facing



Vertical Drain through Capstone at Sta. 2+94

Wall Inspection Report

Inspection Date: 2022-07-07

| Owner:                 | Private                          |
|------------------------|--------------------------------