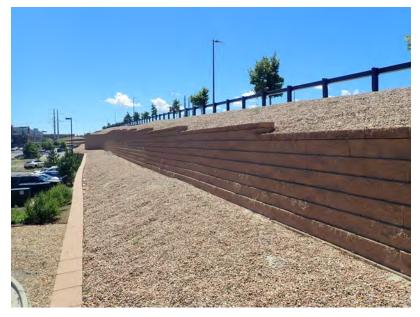

Wall MP:  |                          |
| Location:                | E. Smoky Hill b/wn Main & Aurora | Route:             |                          |
| Service Type-Carried:    | J - Slope - Talus                | Features Carried:  | E. Smoky Hill Rd.        |
| Service Type-In Front:   | U - Other                        | Features In Front: | Commercial               |
| Inspection Frequency:    | 48 months                        | Wall Risk:         |                          |
|                          |                                  | Essential I        | Repair Finding           |
|                          |                                  |                    |                          |

## Inspection Scopes: X NBI Element Underwater Other Inspection Type: 1 - Regular NBI



Elevation looking southeast

| OVERALL RATINGS                                         | Inspection Team               | Ag                    | gency              |
|---------------------------------------------------------|-------------------------------|-----------------------|--------------------|
| Main Structure: 7                                       | Danny Debes - Team Leade      | er Co                 | ollins Engineers   |
| Foundation: <u>N</u><br>Channel & Channel Protection: N | Jack Summers - Team Men       | nber Co               | ollins Engineers   |
|                                                         |                               | Ins                   | spection Resources |
| Project <sup>.</sup> S                                  | outhland Mall- Ret. Wall