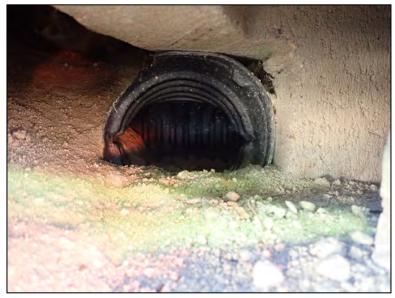

ep Hole at Sta. 7+51                                                   |
| General              | Photo 9  | Typical Exposed Shotcrete Wall with Exposed Reinforcing Steel at East End o<br>Wall |
| General              | Photo 10 | Vertical Drain through Capstone at Sta. 2+94                                        |
| General              | Photo 11 | Typical Mortar Residue on Wall Facing                                               |

# Southland Walls Inspection - Middle Wall - 07/07/2022



Elevation, Looking Southeast



Roadway Carried, Looking West



Roadway Carried, Looking Southeast



Splits in CMU Block at Sta. 3+45

# Southland Walls Inspection - Middle Wall - 07/07/2022



Backfill Loss Through Improperly Installed Weep Hole at Sta. 11+30



Area of Undermining at Sta. 11+79



View of Improperly Installed Weep Hole at Sta. 11+30



Obstructed Weep Hole at Sta. 7+51

# Southland Walls Inspection - Middle Wall - 07/07/2022



Typical Exposed Shotcrete Wall with Exposed Reinforcing Steel at East End of Wall



Typical Mortar Residue on Wall Facing



Vertical Drain through Capstone at Sta. 2+94

Wall Inspection Report

Inspection Date: 2022-07-07

| Owner:                 | Private                          |
|------------------------|----------------------------------|
| Maintained By:         | Private                          |
| Main Structure Type:   | 25 - Soil Nail                   |
| Location:              | E. Smoky Hill b/wn Main & Aurora |
| Service Type-Carried:  | J - Slope - Talus                |
| Service Type-In Front: | J - Slope - Talus